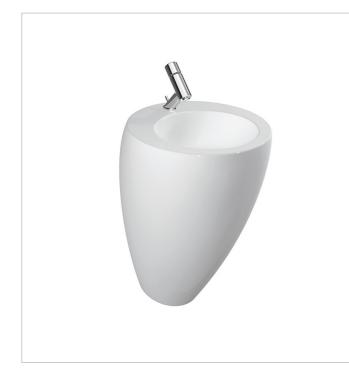

### 811971

Freestanding Washbasin

#### Mounting accesories excluded

flexible siphon LAUFEN, part nr. 894975

Specification text

Freestanding Washbasin ALESSI ONE Fine Fireclay Inside dimensions: 13 3/16" x 13 3/16" Meets or exceeds the following: ASME 112.19.2, cUPC/IAPMO listed Features: Round basin with integrated pedestal Water supply and outlet through the floor Overflow channel glazed Laufen Clean Coat special glaze as standard Limited 5 year waranty