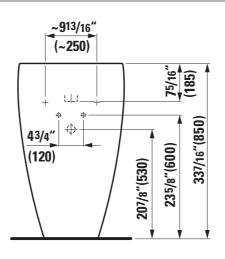

#### Dimensions

| Length: | 20 8/16 inch  |  |
|---------|---------------|--|
| Width:  | 20 14/16 inch |  |
| Height: | 33 7/16 inch  |  |
|         |               |  |
| Options |               |  |

**Technical Drawings** 