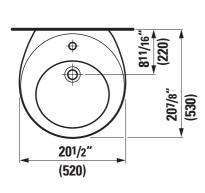

#### Dimensions

| Length: | 20 8/16 inch  |  |
|---------|---------------|--|
| Width:  | 20 14/16 inch |  |
| Height: | 33 7/16 inch  |  |
|         |               |  |
| Options |               |  |

**Technical Drawings** 